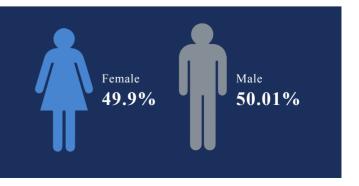

Where Business Finds Direction.

# **DEMOGRAPHIC REPORT**

WAII BRIDGE

CBRE

#### **POPULATION**

2017 Estimated Population

2022 Projected Population

2017 Estimated Median Age

# **10 MILE RADIUS**

439,754

443,586

35.5

#### **HOUSEHOLDS**

# 2017 Estimated Households

2022 Projected Households

2017 Estimated Average Household Size

#### 10 MILE RADIUS

147,113

148,757

2.88

#### **INCOME**

### 2017 Estimated Median Household Income:

2017 Estimated Average Household Income:

2017 Estimated Per Capita Income:

## 10 MILE RADIUS

\$78,242

\$113,256

\$38,857

#### **AGE**

#### **EDUCATION**





#### **ETHNICITY & RACE**

# SEX