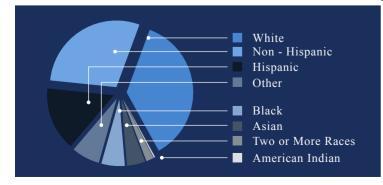

Where Business Finds Direction.

# **DEMOGRAPHIC REPORT**

WAII BRIDGE

CBRE

#### **POPULATION**

2017 Estimated Population

2022 Projected Population

2017 Estimated Median Age

# **10 MILE RADIUS**

439,754

443,586

35.5

#### **HOUSEHOLDS**

# 2017 Estimated Households

2022 Projected Households

2017 Estimated Average Household Size

#### 10 MILE RADIUS

147,113

148,757

2.88

#### **INCOME**

### 2017 Estimated Median Household Income:

2017 Estimated Average Household Income:

2017 Estimated Per Capita Income:

## 10 MILE RADIUS

\$78,242

\$113,256

\$38,857

#### **AGE**

#### **EDUCATION**





#### **ETHNICITY & RACE**

# SEX