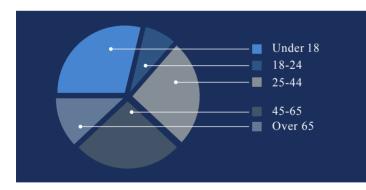

Where Business Finds Direction.

# **DEMOGRAPHIC REPORT**

WAII BRIDGE

CBRE

#### **POPULATION**

2017 Estimated Population

2022 Projected Population

2017 Estimated Median Age

# **10 MILE RADIUS**

439,754

443,586

35.5

#### **HOUSEHOLDS**

# 2017 Estimated Households

2022 Projected Households

2017 Estimated Average Household Size

#### 10 MILE RADIUS

147,113

148,757

2.88

#### **INCOME**

### 2017 Estimated Median Household Income:

2017 Estimated Average Household Income:

2017 Estimated Per Capita Income:

## 10 MILE RADIUS

\$78,242

\$113,256

\$38,857

#### **AGE**

#### **EDUCATION**





#### **ETHNICITY & RACE**

# SEX