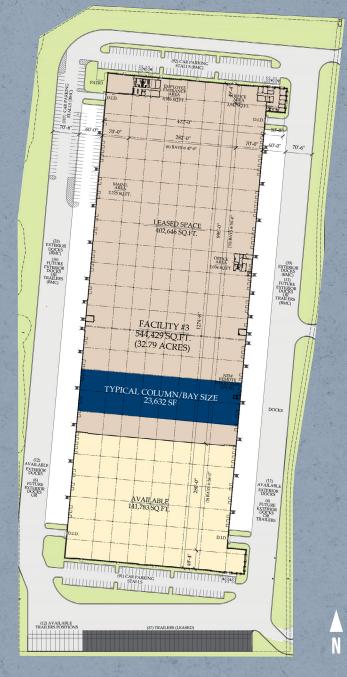

#### 544,429 SF - CROSS DOCK FACILITY

#### SPECIFICATIONS

| PROPOSED BUILDING | 544,429 SF  |
|-------------------|-------------|
| AVAILABLE SF      | 141,783 SF  |
| SITE AREA         | 32.79 ACRES |
| OFFICE            | TO SUIT     |
| CLEAR HEIGHT      | 36'         |
| EXTERIOR DOCKS    | 24          |

|       | SPRINKLER         | ESFR      |
|-------|-------------------|-----------|
| P. S. | TRAILER POSITIONS | 12        |
| S     | DRIVE-IN DOORS    | 2         |
| T,    | CAR PARKING       | 91 SPACES |
| 2     | BAY SIZE          | 47' X 56' |
| 4     | SPEED BAY         | 70'       |