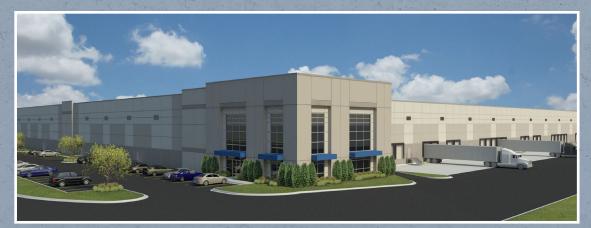

## Lake County's Newest Premier Business Park

Where Business Finds Direction.

1350 BRIDGE DRIVE, WAUKEGAN, IL

#### 544,429 SF - CROSS DOCK FACILITY