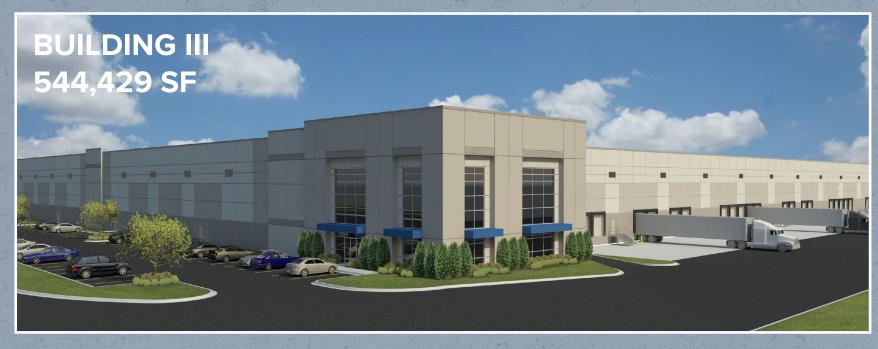

#### 544,429 SF - CROSS DOCK FACILITY

#### SPECIFICATIONS

| PROPOSED BUILDING | 544,429 SF  |
|-------------------|-------------|
| AVAILABLE SF      | 141,783 SF  |
| SITE AREA         | 32.79 ACRES |
| OFFICE            | TO SUIT     |
| CLEAR HEIGHT      | 36'         |
| EXTERIOR DOCKS    | 24          |

|       | SPRINKLER         | ESFR      |
|-------|-------------------|-----------|
| P. S. | TRAILER POSITIONS | 12        |
| S     | DRIVE-IN DOORS    | 2         |
| T,    | CAR PARKING       | 91 SPACES |
| 2     | BAY SIZE          | 47' X 56' |
| 4     | SPEED BAY         | 70'       |